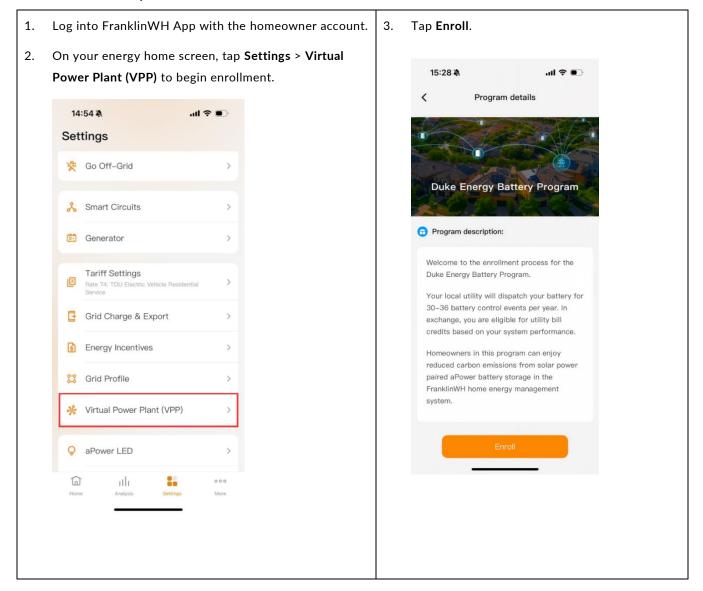

## Duke Energy Battery Program enrollment guidance document

FranklinWH customers may enroll in the Duke Energy Battery Program through the FranklinWH App. The enrollment steps are described below.