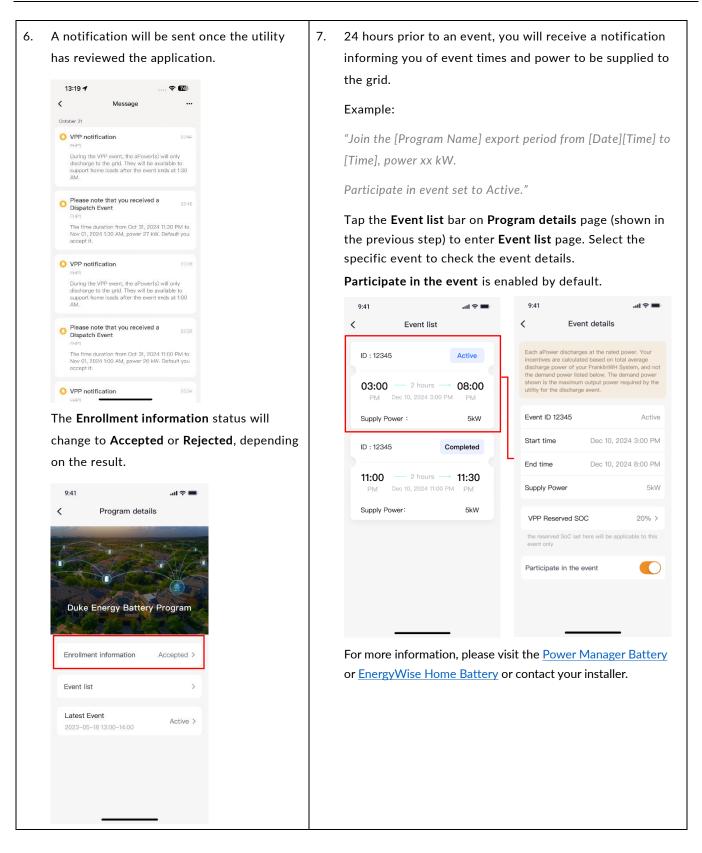

## FRANKLINWH

| 4. | Check or input your personal info on the <b>Submit the information</b> page.                                                               | 5. | You will receive a notification once the application has been successfully submitted.                                                                                |
|----|--------------------------------------------------------------------------------------------------------------------------------------------|----|----------------------------------------------------------------------------------------------------------------------------------------------------------------------|
|    | You need to review and then select the<br>button to agree to the <b>Terms &amp; Conditions</b> .<br>Then tap <b>Complete</b> to submit the |    | "Thank you for applying to the Duke Energy Battery Program.<br>You will receive an email or message in-app with your<br>application status within the next 2 weeks." |
|    | application.                                                                                                                               |    | The Enrollment information status on the Program details                                                                                                             |
|    | 9.41                                                                                                                                       |    | page will be <b>Pending</b> until you are accepted into the                                                                                                          |
|    | Submit the information                                                                                                                     |    | program. Accepted customers will see "xxx" as their status.                                                                                                          |
|    | Program                                                                                                                                    |    | Tap the <b>Enrollment information</b> bar to enter the                                                                                                               |
|    | Duke Energy Battery Program Details >                                                                                                      |    | Enrollment information details page and check                                                                                                                        |
|    | Email Address *                                                                                                                            |    |                                                                                                                                                                      |
|    | Email Address                                                                                                                              |    | the submitted information.                                                                                                                                           |
|    | Your Name and Home Address *                                                                                                               |    | You may tap <b>Unenroll</b> to opt out of the program or a                                                                                                           |
|    | First Name * Last Name *                                                                                                                   |    | controlled event, if needed; but note that opting out of the                                                                                                         |
|    | Address Line 1 *                                                                                                                           |    | program may mean you will no longer receive monthly bill                                                                                                             |
|    | Address Line 2 (Apt.)                                                                                                                      |    | credits.                                                                                                                                                             |
|    | City * State * ~                                                                                                                           |    | 9:41I ♀ 9:41I ♀<br>✓ Program details ✓ Enrollment information                                                                                                        |
|    | Zip Code * V                                                                                                                               |    | Email Address                                                                                                                                                        |
|    | Phone Number *                                                                                                                             |    |                                                                                                                                                                      |
|    | Utility Account Number *                                                                                                                   |    | Name                                                                                                                                                                 |
|    | I agree to the Duke Energy Battery Program<br>Term & Conditions.                                                                           |    | Duke Energy Battery Program                                                                                                                                          |
|    |                                                                                                                                            |    | Zipcode                                                                                                                                                              |
|    | Submit                                                                                                                                     |    | Enrollment information Pending >                                                                                                                                     |
|    |                                                                                                                                            |    | Event list >                                                                                                                                                         |
|    |                                                                                                                                            |    |                                                                                                                                                                      |
|    |                                                                                                                                            |    | Utility Account Number                                                                                                                                               |
|    |                                                                                                                                            |    |                                                                                                                                                                      |
|    |                                                                                                                                            |    | I agree to the Duke Energy Battery Program Term & Conditions.                                                                                                        |
|    |                                                                                                                                            |    | Unenroll                                                                                                                                                             |